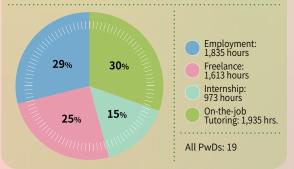

## **WORK HOURS & TUTORSHIP**

**Accumulated Hours of** On-the-job Tutoring vs All-time Working

**HOURs** Accumulated Hours of On-the-job Tutoring Provided to All PwDs

Accumulated Hours of All-time Working of All PwDs Incl. Interns

## STATUS OF WORK HOURS FOR ALL PWDS